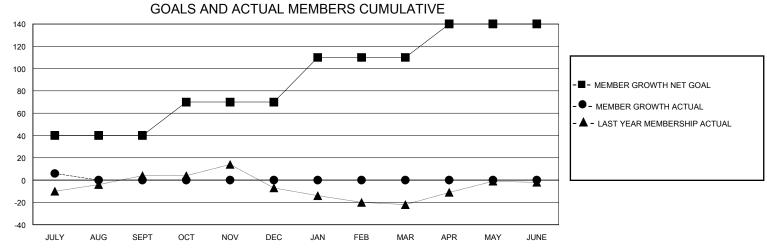

## District 4 A3

Results as of: 7/31/2024

0

| GMT:                  |               | GMT CA    |               |                       |                        |                         |                                                    |  |
|-----------------------|---------------|-----------|---------------|-----------------------|------------------------|-------------------------|----------------------------------------------------|--|
| Clubs                 |               |           |               | Members               |                        |                         |                                                    |  |
| RESULTS FOR 2024-2025 |               |           |               | RESULTS FOR 2024-2025 |                        |                         |                                                    |  |
| QUARTER               | NEW CLUB GOAL | NEW CLUBS | DROPPED CLUBS | QUARTER MEMB          | SER GROWTH NET<br>GOAL | MEMBER GROWTH<br>ACTUAL | DROPPED<br>MEMBERS ACTUAL<br>(including transfers) |  |
| JULY/AUG/SEPT         | 0             | 0         | 0             | JULY/AUG/SEPT         | 40                     | 12                      | 5                                                  |  |
| OCT/NOV/DEC           | 0             | 0         | 0             | OCT/NOV/DEC           | 30                     | 0                       | 0                                                  |  |
| JAN/FEB/MAR           | 0             | 0         | 0             | JAN/FEB/MAR           | 40                     | 0                       | 0                                                  |  |

APR/MAY/JUNE

30

JUNE

MAY